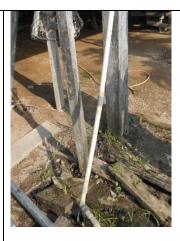

#### Major 3 (4.5.5.1)

Ways to optimize water usage to reduce wastage was not properly implemented.

It was observed water leakage was seen dripping from a water pipe at the labour quarters

Status of rare, threatened, or endangered species and high biodiversity value area.

| Non-Conformity            | N°3 of 3                                                                     |                                                                                          | Major 3                   |                                   |                             |                            |  |
|---------------------------|------------------------------------------------------------------------------|------------------------------------------------------------------------------------------|---------------------------|-----------------------------------|-----------------------------|----------------------------|--|
|                           | Date<br>Recorded>                                                            | 15 <sup>th</sup> August<br>2019                                                          | Due Date>                 | 15 <sup>th</sup> November<br>2019 | Date<br>Closed>             | 11 <sup>th</sup> Sept 2019 |  |
| Department / Function:    | Administrativ                                                                | /e                                                                                       | Standard Ref<br>Indicator | :                                 | MSPO 2350-Part 3<br>4.5.5.1 |                            |  |
| Document Ref.:            | Criteria 5: Natural water resources                                          |                                                                                          | Issue / Rev. Status:      |                                   | Closed                      |                            |  |
| Details of Nonconformity: | Ways to optimize water usage to reduce wastage was not properly implemented. |                                                                                          |                           |                                   |                             |                            |  |
| Objective<br>Evidence:    | It was observ                                                                | ved water leakage                                                                        | was seen drip             | oing from a water                 | pipe at the                 | labour quarters.           |  |
| Close-out<br>evidence:    | repairing<br>5)<br>ii. Awarene<br>water pi                                   | repairing of water piping system at labour quarters by 17/08/2019. (Refer to Appendix 5) |                           |                                   |                             |                            |  |