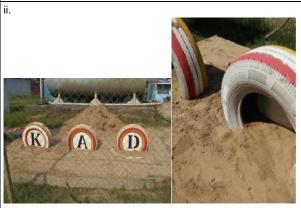

- Used tyres were not handled properly at Block A1010 and near workshop as evident by water being collected which became mosquitoes breeding ground.
- 2. Evidence of wood burning was sighted at Block A1010 near the guard house and a "buffer zone and prohibitions" signage.
- Petrol kept in used chemical containers were not properly stored at labour quarter.
- A conventional knapsack sprayer was not handled properly at labour quarter

# Corrective Action Request and Observation MS2530-3 Part 3: General Principles for Oil Palm Plantations and Organised Smallholders

| Non-Conformity            | N°1 of 3                                                                                                                                                                                                                                                                                                                                                                                                                                                                                                                                                                                            |                                                                                                                                                                | Major 1                                                                                                                                                                                                                                                                                                                                                                                                                                                                                                                                     |                                   |                     |                            |  |
|---------------------------|-----------------------------------------------------------------------------------------------------------------------------------------------------------------------------------------------------------------------------------------------------------------------------------------------------------------------------------------------------------------------------------------------------------------------------------------------------------------------------------------------------------------------------------------------------------------------------------------------------|----------------------------------------------------------------------------------------------------------------------------------------------------------------|---------------------------------------------------------------------------------------------------------------------------------------------------------------------------------------------------------------------------------------------------------------------------------------------------------------------------------------------------------------------------------------------------------------------------------------------------------------------------------------------------------------------------------------------|-----------------------------------|---------------------|----------------------------|--|
|                           | Date<br>Recorded>                                                                                                                                                                                                                                                                                                                                                                                                                                                                                                                                                                                   | 15 <sup>th</sup> August<br>2019                                                                                                                                | Due Date>                                                                                                                                                                                                                                                                                                                                                                                                                                                                                                                                   | 15 <sup>th</sup> November<br>2019 | Date<br>Closed>     | 11 <sup>th</sup> Sept 2019 |  |
| Department / Function:    | Administrativ                                                                                                                                                                                                                                                                                                                                                                                                                                                                                                                                                                                       | ve                                                                                                                                                             | Standard Ref                                                                                                                                                                                                                                                                                                                                                                                                                                                                                                                                | .:                                | MSPO 23:<br>4.4.4.2 | 50-Part 3                  |  |
| Document Ref.:            | Criteria 4: En                                                                                                                                                                                                                                                                                                                                                                                                                                                                                                                                                                                      | nployees safety                                                                                                                                                | Issue / Rev. S                                                                                                                                                                                                                                                                                                                                                                                                                                                                                                                              | Status:                           | Closed              |                            |  |
| Details of Nonconformity: | Implementati                                                                                                                                                                                                                                                                                                                                                                                                                                                                                                                                                                                        | on of safety and h                                                                                                                                             | nealth aspects v                                                                                                                                                                                                                                                                                                                                                                                                                                                                                                                            | was found lacking                 |                     |                            |  |
| Objective<br>Evidence:    | <ol> <li>During site visit the following were sighted:</li> <li>Used tyres were not handled properly at Block A1010 and near workshop as evident by water being collected which became mosquitoes breeding ground.</li> <li>Evidence of wood burning was sighted at Block A1010 near the guard house and a "buffer zone and prohibitions" signage.</li> <li>Petrol kept in used chemical containers were not properly stored at labour quarter.</li> <li>A conventional knapsack sprayer was not handled properly at labour quarter.</li> <li>Rectification has been done on 16/08/2019.</li> </ol> |                                                                                                                                                                |                                                                                                                                                                                                                                                                                                                                                                                                                                                                                                                                             |                                   |                     |                            |  |
| Close-out<br>evidence:    | i.<br>ii.                                                                                                                                                                                                                                                                                                                                                                                                                                                                                                                                                                                           | The tyre has be B0311. (Reference The used tyre filled with sand to appendix 1) downing ashes be Burned ashes 2a)  Awareness of workers to full (Refer to Appe | en done on 16/08/2019. Is been relocated to Estate 1 as Boundary Marker (P23) at block offer to Appendix 1) If yeres recycled for beautification near workshop area has been and to avoid the waterlog prior to mosquito breading site. (Refer 1) Is has been cleared. It is has been removed and filled with sand. (Refer to Appendix on prohibition near buffer zone has been re-briefed to the further enhance their awareness on the environmental issue. It is pendix 2b) If non-conformity notice on environmental awareness issue to |                                   |                     |                            |  |
|                           | 3.& 4. Store has been built near labour quarter to store their personnel tools such as petrol kept in used chemical containers and knapsack spray pump. (Refer to Appendix 3)                                                                                                                                                                                                                                                                                                                                                                                                                       |                                                                                                                                                                |                                                                                                                                                                                                                                                                                                                                                                                                                                                                                                                                             |                                   |                     |                            |  |