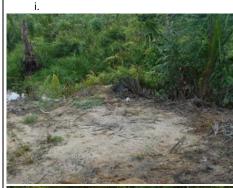

- Used tyres were not handled properly at Block A1010 and near workshop as evident by water being collected which became mosquitoes breeding ground.
- 2. Evidence of wood burning was sighted at Block A1010 near the guard house and a "buffer zone and prohibitions" signage.
- Petrol kept in used chemical containers were not properly stored at labour quarter.
- A conventional knapsack sprayer was not handled properly at labour quarter

# Appendix 1: Tyres were not handled properly

Before: at (i) Block A1010 and

After: The tyre was relocated to Estate 1 as Boundary Marker (P23) at block B0311

i.

Before: at (ii) near workshop as evident by water being collected which became mosquitoes breeding ground.