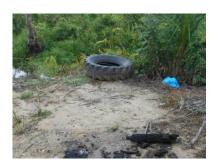

- Used tyres were not handled properly at Block A1010 and near workshop as evident by water being collected which became mosquitoes breeding ground.
- 2. Evidence of wood burning was sighted at Block A1010 near the guard house and a "buffer zone and prohibitions" signage.
- Petrol kept in used chemical containers were not properly stored at labour quarter.
- A conventional knapsack sprayer was not handled properly at labour quarter

# Appendix 1: Tyres were not handled properly

Before: at (i) Block A1010 and

After: The tyre was relocated to Estate 1 as Boundary Marker (P23) at block B0311

i.

Before: at (ii) near workshop as evident by water being collected which became mosquitoes breeding ground.