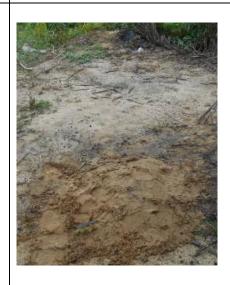

# Appendix 1: Tyres were not handled properly

Before: at (i) Block A1010 and

After: The tyre was relocated to Estate 1 as Boundary Marker (P23) at block B0311

i.

Before: at (ii) near workshop as evident by water being collected which became mosquitoes breeding ground.

After: The used tyres recycled for beautification near workshop area has been filled with sand to avoid the waterlog prior to mosquito breading site.

| Job n°: | MY05454 | Report date: | 15.08.2019 | Visit Type: | Main       | Visit n°: | 2        |
|---------|---------|--------------|------------|-------------|------------|-----------|----------|
|         |         |              |            |             | Assessment |           |          |
| CONFIDI | ENTIAL  | Document:    | GP 7003A   | Issue n°:   | 10         | Page n°:  | 22 of 31 |