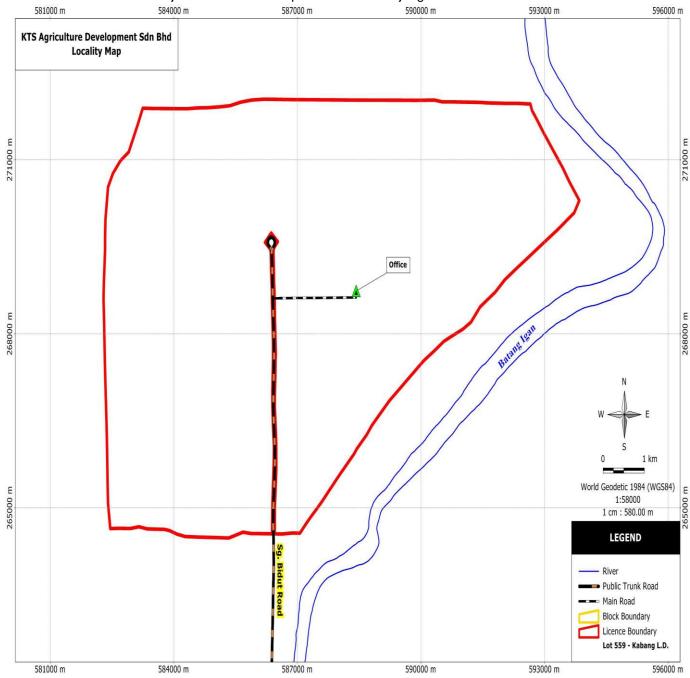

# **Location and Maps**

The Project area is located within Loba Kabang Forest Reserve, beside Batang Igan, extending northwards from Tg. Panggai to Tg Kelupu over a distance of about 13 km. The nearest public roads to the Project area is Jalan Aup and Rantau Panjang Road.

The GPS locations of the state are shown in Table 1.

**Table 1: GPS Location** 

| Supply Base / Estates:                | Location Address:                                       | GPS<br>Coordinate(s):        | Area<br>Certified(HA): |
|---------------------------------------|---------------------------------------------------------|------------------------------|------------------------|
| KTS Agriculture Development Sdn. Bhd. | Lot 559, Block 0, Kabang Land<br>District, Sibu Sarawak | 2°25'52.0"N<br>111°47'43.4"E | 6233.00                |