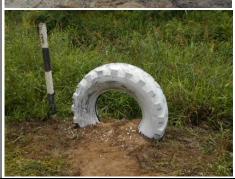

- Used tyres were not handled properly at Block A1010 and near workshop as evident by water being collected which became mosquitoes breeding ground.
- 2. Evidence of wood burning was sighted at Block A1010 near the guard house and a "buffer zone and prohibitions" signage.
- Petrol kept in used chemical containers were not properly stored at labour quarter.
- A conventional knapsack sprayer was not handled properly at labour quarter

# Appendix 1: Tyres were not handled properly

Before: at (i) Block A1010 and

After: The tyre was relocated to Estate 1 as Boundary Marker (P23) at block B0311

i.

Before: at (ii) near workshop as evident by water being collected which became mosquitoes breeding ground.

After: The used tyres recycled for beautification near workshop area has been filled with sand to avoid the waterlog prior to mosquito breading site.

| Job n°: | MY05454 | Report date: | 15.08.2019 | Visit Type: | Main       | Visit n°: | 2        |
|---------|---------|--------------|------------|-------------|------------|-----------|----------|
|         |         |              |            |             | Assessment |           |          |
| CONFIDI | ENTIAL  | Document:    | GP 7003A   | Issue n°:   | 10         | Page n°:  | 22 of 31 |