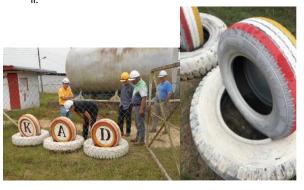

After: The used tyres recycled for beautification near workshop area has been filled with sand to avoid the waterlog prior to mosquito breading site.

| Job n°: | MY05454 | Report date: | 15.08.2019 | Visit Type: | Main       | Visit n°: | 2        |
|---------|---------|--------------|------------|-------------|------------|-----------|----------|
|         |         |              |            |             | Assessment |           |          |
| CONFIDI | ENTIAL  | Document:    | GP 7003A   | Issue n°:   | 10         | Page n°:  | 22 of 31 |