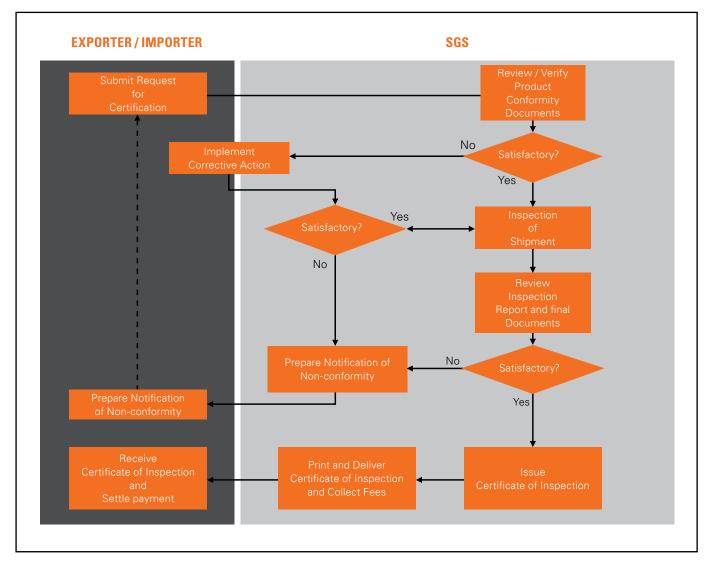

## **PROCESS FLOWCHART**

#### **INSPECTION CERTIFICATE PROCEDURE:**

To obtain a Certificate of Inspection (Col), the importer/ exporter needs to:

- Submit a Request for Certification Form (RFC) together with a proforma or commercial invoice and quality documents such as product technical data sheets, test reports, product specification, quality management system certificates if any, existing approvals etc.
- SGS will analyse the provided documents to determine: 1. if available test reports are acceptable as per MoT approved criteria, 2. if additional or new testing is

required, 3. coordination of product sampling and testing (if required) and, 4. arranging for physical inspection Physical inspection will be performed after all above requirements have been met & payment made in full by the client.

 Once inspection and satisfactory testing results available, SGS will proceed to issue the Col.